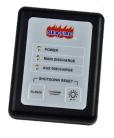

### **Compatible Displays**

| Part No. | Description                                                         |
|----------|---------------------------------------------------------------------|
| 131-460  | System Monitor and Machinery Engine Shutdown Control - Rectangle    |
| 131-461  | System Monitor and Machinery Engine Shutdown Control - Round        |
| 131-462  | System Monitor and M.E.S. Control with High Temp Sensor - Rectangle |
| 131-463  | System Monitor and M.E.S. Control with High Temp Sensor - Round     |
| 131-464  | System Monitor and M.E.S. Control with Aux Zone - Rectangle         |
| 131-465  | System Monitor and M.E.S. Control with Aux Zone - Round             |
| 131-466  | System Monitor and M.E.S. Control with Low Pressure - Rectangle     |
| 131-467  | System Monitor and M.E.S. Control with Low Pressure - Round         |