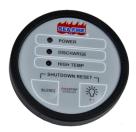

### **Compatible Displays**

| Part No. | Description                                                         |
|----------|---------------------------------------------------------------------|
| 131-460  | System Monitor and Machinery Engine Shutdown Control - Rectangle    |
| 131-461  | System Monitor and Machinery Engine Shutdown Control - Round        |
| 131-462  | System Monitor and M.E.S. Control with High Temp Sensor - Rectangle |
| 131-463  | System Monitor and M.E.S. Control with High Temp Sensor - Round     |
| 131-464  | System Monitor and M.E.S. Control with Aux Zone - Rectangle         |
| 131-465  | System Monitor and M.E.S. Control with Aux Zone - Round             |
| 131-466  | System Monitor and M.E.S. Control with Low Pressure - Rectangle     |
| 131-467  | System Monitor and M.E.S. Control with Low Pressure - Round         |

131-463

131-464