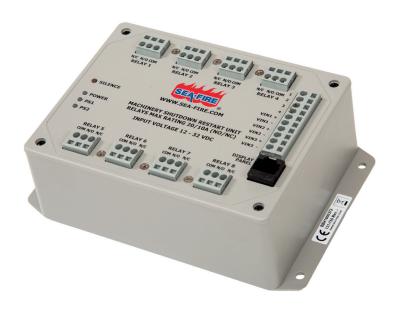

# **Machinery Shutdown Relay System**

**SB-008 REV A** 

Sea-Fire MSRS new generation microprocessor shutdown systems offer improved functionality and flexibility, easy installation and CAT5 plug and play connections.

#### **Product Information**

- Used to shutdown equipment, such as engines, blowers, generators etc. at time of fire system discharge to maintain the correct extinguishing concentration
- Should be paired with a compatible display for the ability to override shutdown and monitor other hazards such as high temperature

- Plug and play to multiple display panels
- 2 x Switch inputs (For Auxiliary Extinguisher/ Accessory Functionality)
- Fast installation with spring cage connectors
- Enclosure Dimensions: 184mm x 114mm x 76mm
- RoHS & CE Compliant

### **Technical Specification**

- · Power Consumption with 8 relays
  - Standby mode: 350mA(24V) / 750mA(12V)
  - Activated: 100mA
- Operating voltage between 12-32Vdc
- Relays: 5Vdc Form C NO 20A/NC 10A
- Connectors: Wago 739 Max wire size 12AWG/2.5mm